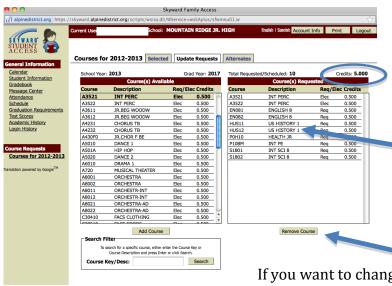

If you want to change a class, highlight the class you want to remove and click "Remove Course"

After you have selected the correct amount of electives and have a total of **8 credits**, you will need to select three additional elective credits as alternates. ONLY CHOOSE HALF CREDIT CLASSES FOR YOUR ALTERNATE CLASSES. Alternate classes will be used if there is a conflict in your schedule. Choose only the classes you are willing to take as there is a chance that you may be placed in one of them.