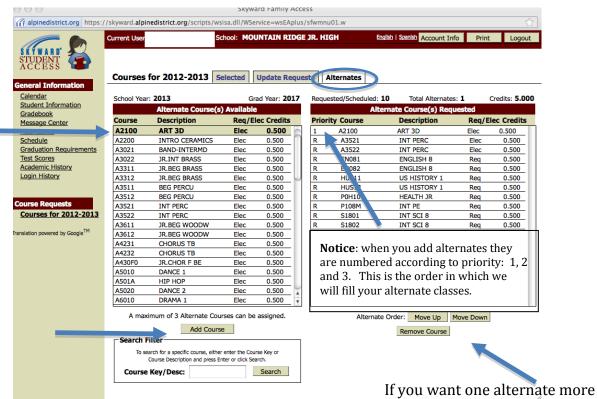

5. To choose Alternate classes, click on the tab that says "Alternates".

As before, highlight the course you want to take and click "Add Course"

If you want one alternate more than another, highlight the class and click "move up" or "move down" depending on the priority order you wish.