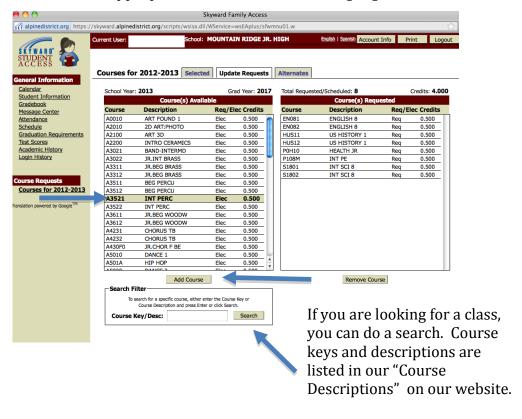

4. To select a class, click on the appropriate class. The class will highlight. Click the "Add

Course" button

When you have selected a class it will show up in the list on the right side. Notice the required classes have "REQ" listed in the third column. Electives say "ELEC".

If you want to change a class, highlight the class you want to remove and click "Remove Course"

After you have selected the correct amount of electives and have a total of **8 credits**, you will need to select three additional elective credits as alternates. ONLY CHOOSE HALF CREDIT CLASSES FOR YOUR ALTERNATE CLASSES. Alternate classes will be used if there is a conflict in your schedule. Choose only the classes you are willing to take as there is a chance that you may be placed in one of them.