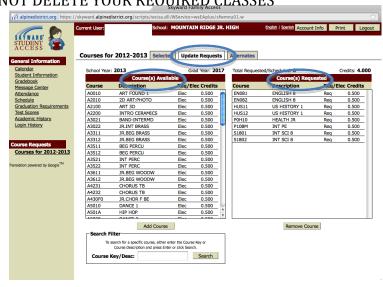

district.

3. To make a class request, click on the "UPDATE REQUESTS" tab. This is the screen you will see. On the left are "available" classes, on the right are "requested" classes. DO NOT DELETE YOUR REQUIRED CLASSES

4. To select a class, click on the appropriate class. The class will highlight. Click the "Add

Course" button

When you have selected a class it will show up in the list on the right side. Notice the required classes have "REQ" listed in the third column. Electives say "ELEC".