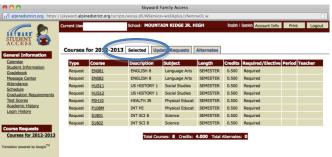

## Course Requests Instructions for SKYWARD

1. Log on to Skyward using your username and password (contact Counseling if you have forgotten this information).

This is the screen you will see.

CLICK HERE
Courses for 2012-2013

This is the screen you will see.

2. This screen shows you the classes you have selected. We have enrolled you in the required classes. Math will be adjusted after testing scores are available. If you have tested for Academy classes, you will be put in regular classes until we get the official lists from the