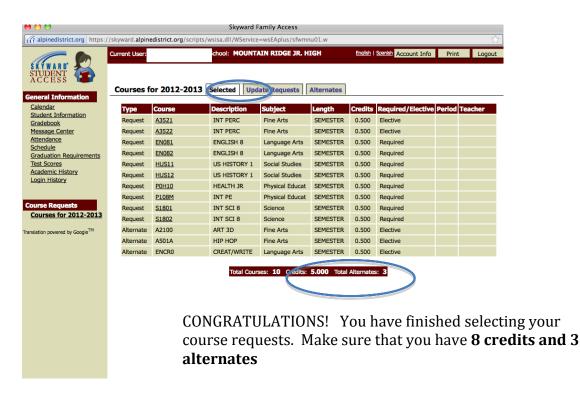

6. When you have finished selecting all of your classes and alternates, you may view your requests by clicking the "Selected" tab. Your requested classes will be at the top of the list and your alternates will be listed at the bottom.